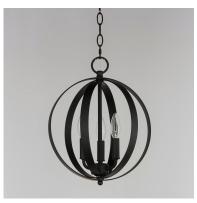

## **PRODUCT DESCRIPTION**

Offered in a variety of shapes and sizes, the Provident collection offers a trending style at value engineered pricing. The pivoting metal bands in your choice of Oiled Rubbed Bronze or Satin Nickel are available in sizes that fit many coordinating locations.

## **FINISHES OPTION**

Black (BK)

Oil Rubbed Bronze (OI)

Satin Nickel (SN)