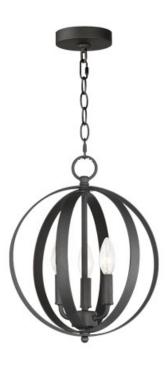

## **PRODUCT DESCRIPTION**

Offered in a variety of shapes and sizes, the Provident collection offers a trending style at value engineered pricing. The pivoting metal bands in your choice of Oiled Rubbed Bronze or Satin Nickel are available in sizes that fit many coordinating locations.

## **FINISHES OPTION**

Black (BK)

Oil Rubbed Bronze (OI)

Satin Nickel (SN)