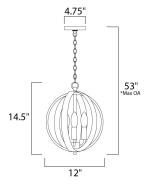

### **MEASUREMENTS**

DIMENSION : 12" L x 12" W x 14.5" H

MAX OAH : 53" OAH

: 4.75" W x 0.75" H x 4.75" L CANOPY

: 5.72 lb HANGING WEIGHT