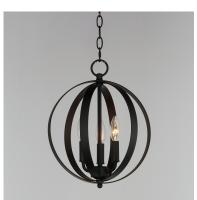

## **PRODUCT DESCRIPTION**

Offered in a variety of shapes and sizes, the Provident collection offers a trending style at value engineered pricing. The pivoting metal bands in your choice of Oiled Rubbed Bronze or Satin Nickel are available in sizes that fit many coordinating locations.

## **FINISHES OPTION**

Black (BK)

Oil Rubbed Bronze (OI)

Satin Nickel (SN)